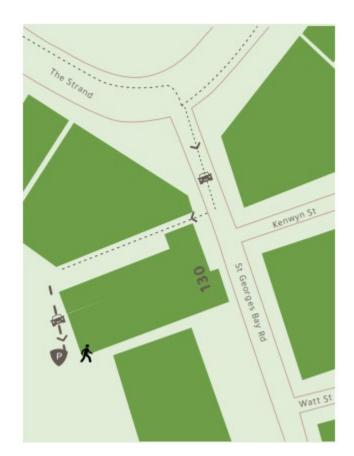

## Directions:

- When turning odd The Strand into St Georges Bay Road, take the first driveway on the right after the Saatchi & Saatchi Building.
- Drive along the driveway to the back of the building.
- At the back of the building turn left and head towards the corner where you will see the Greenlion Client Parking sign.
- We have 3 client parks by this sign.
- The entrance to the office is down the exit driveway, see the map below.
- Head for the glass doors.